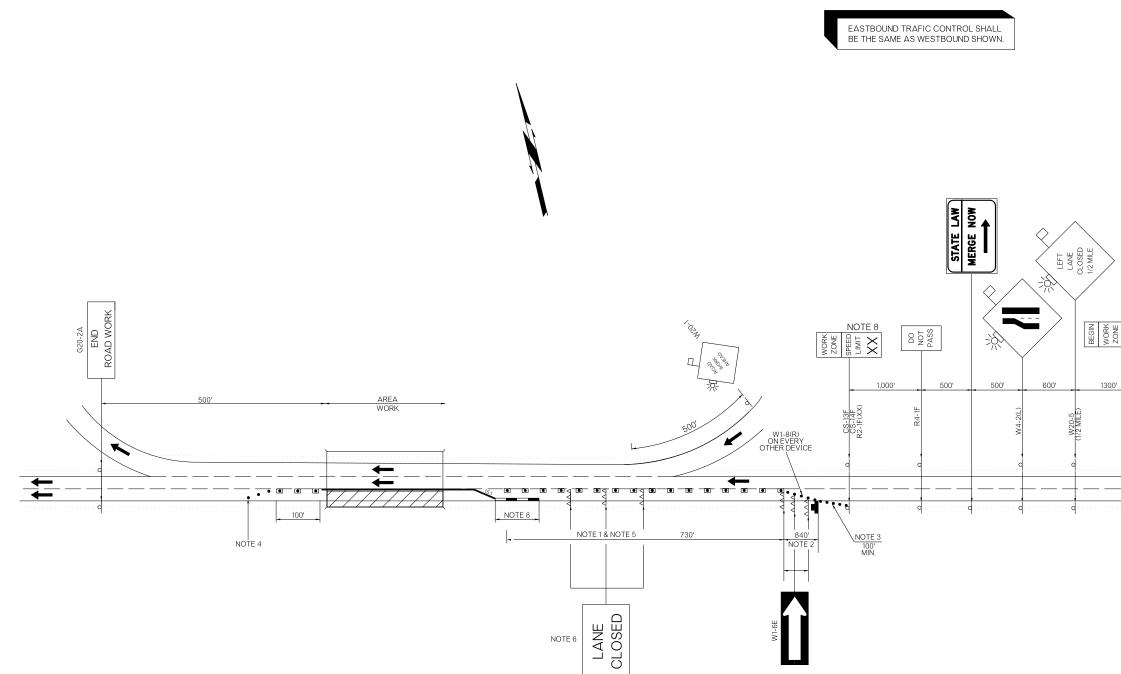

#### NOTE 1

MAXIMUM SPACING BETWEEN CHANNELIZING DEVICES (FEET) SHALL BE TWICE THE POSTED SPEED LIMIT (M.P.H.) WITH THE FOLLOWING EXCEPTIONS. SPACING SHALL NOT EXCEED 50 FEET FOR CONES OR TUBE CHANNELIZERS. SPACING SHALL NOT EXCEED 75 FEET FOR CHANNELIZER CONES. SPACING SHALL NOT EXCEED 100 FEET FOR TYPE II BARRICADES, VERTICAL PANELS OR DRUMS.

### NOTE 2

MAXIMUM SPACING BETWEEN CHANNELIZING DEVICES (FEET) SHALL BE EQUAL TO THE POSTED SPEED LIMIT (M.P.H.) WITH THE FOLLOWING EXCEPTIONS. SPACING SHALL NOT EXCEED 25 FEET FOR CONES OR TUBE CHANNELIZERS. SPACING SHALL NOT EXCEED 50 FEET FOR TYPE II BARRICADES, VERTICAL PANELS OR DRUMS.

### NOTE 3

A MINIMUM OF FIVE (5) CHANNELIZING DEVICES SHALL BE PLACED THROUGH THIS TAPER.

## NOTE 4

DOWNSTREAM TAPERS SHALL CONTAIN A MINIMUM OF FOUR (4) CHANNELIZING DEVICES.

FOR ADDITIONAL INFORMATION ABOUT TAPER LENGTHS AND SPACING OF CHANNELIZING DEVICES, SEE STANDARD DRAWING TCS2-1-(LATEST REVISION).

# NOTE 5

A LONGITUDINAL BUFFER AREA, TO ALLOW WORKERS TIME TO EVACUATE THE WORK AREA, SHOULD BE PROVIDED. FOR GUIDELINES ON SETTING THE LENGTH OF THIS BUFFER, SEE STANDARD DRAWING TCS2-1-(LATEST REVISION). ACTUAL LENGTH SHALL BE DETERMINED BY FIELD CONDITIONS AND THE JUDGEMENT OF THE ENGINEER.

### NOTE 6

TYPE III BARRICADES WITH SIGNS READING "LANE CLOSED" (R11-2) SHALL BE PLACED EVERY 2,000 FEET THROUGH ACTIVITY AREA. THESE TYPE III BARRICADES AND SIGNS MAY BE OMITTED ON MOVING OPERATIONS AND SHORT DURATION PROJECTS.

### NOTE 7 CONSTRUCTION SPEED LIMIT TO BE DETERMINED BY THE

NOTE 8

NOT TO SCALE

|                      |                              |                          | REVISI         | ONS                                         |      |
|----------------------|------------------------------|--------------------------|----------------|---------------------------------------------|------|
|                      |                              | REV. NO. D               | ESCRIPTION     |                                             | DATE |
|                      |                              |                          |                |                                             |      |
|                      |                              |                          |                |                                             |      |
|                      |                              |                          |                |                                             |      |
|                      |                              |                          |                |                                             |      |
|                      |                              |                          |                |                                             |      |
|                      |                              |                          |                |                                             |      |
|                      |                              |                          |                |                                             |      |
|                      |                              |                          |                |                                             |      |
|                      |                              |                          |                |                                             |      |
|                      |                              |                          |                |                                             |      |
|                      |                              |                          |                |                                             |      |
|                      |                              |                          |                |                                             |      |
|                      |                              |                          |                |                                             |      |
|                      |                              |                          |                |                                             |      |
|                      | NOTE 8                       |                          |                |                                             |      |
|                      |                              |                          |                |                                             |      |
|                      |                              |                          |                |                                             | ח    |
|                      |                              |                          | WORK ZONE      | FINES DOUBLE<br>WHEN WORKERS<br>ARE PRESENT |      |
| NOTE 7               | ROAD                         |                          | N<br>X         | FINES DOUBI                                 |      |
| SPEED<br>LIMIT<br>XX |                              |                          | /ORI           | HEN INES                                    |      |
|                      | Y I                          | 898                      | 2              | <u> </u>                                    | J    |
|                      |                              |                          |                |                                             |      |
|                      | 1300' 750' 750'              |                          | 1,000'         | -                                           |      |
|                      |                              |                          |                |                                             |      |
| R2-1F(XX)            | W20-1<br>(IMILE)<br>W3-5(XX) |                          |                | CS-16E<br>CS-17E<br>CS-18E                  |      |
| R2-1F                | M3-6                         |                          |                | 000                                         |      |
|                      | ↓ ↓                          | ļ                        |                |                                             |      |
| d                    | d                            | d                        |                |                                             |      |
|                      | OUND 1-40                    |                          |                | •                                           |      |
| o weste              | o o                          |                          |                | d                                           |      |
|                      |                              | '                        |                | I                                           |      |
|                      |                              |                          |                |                                             |      |
|                      |                              |                          |                |                                             |      |
|                      |                              |                          |                |                                             |      |
|                      |                              |                          |                |                                             |      |
|                      |                              |                          |                |                                             |      |
|                      |                              |                          |                |                                             |      |
|                      |                              |                          |                |                                             |      |
|                      |                              | KEY:                     |                |                                             |      |
|                      |                              |                          |                |                                             |      |
|                      |                              | _o SIGN                  |                |                                             |      |
|                      |                              | <ul> <li>DRUM</li> </ul> | N              |                                             |      |
|                      |                              | • CHAI                   | NNELIZING CONE |                                             |      |
|                      |                              | WOR                      | K AREA         |                                             |      |
|                      |                              | ممم TYPE                 | III BARRACADE  |                                             |      |
|                      |                              | -                        | OW DISPLAY     |                                             |      |
|                      |                              | -                        |                |                                             |      |
|                      |                              | CON                      | ST. ZONE IMPAC | TATTENUATOR                                 |      |
|                      | -                            | PREC                     | CAST CONCRETE  | MEDIAN BARRI                                | ER   |
|                      |                              |                          |                |                                             |      |
|                      |                              |                          |                |                                             |      |
| Í                    | (                            |                          |                | Drawn SC                                    | 7/16 |
|                      | TRAFFIC CONTRO               |                          | -              | Design SC                                   | 7/16 |
| _                    | BRIDGES A 8                  | kВ                       |                | Checked JLS                                 |      |
| <u> </u>             | PHASE 1                      |                          |                | TRAFFIC ENG<br>JAMI SH                      |      |
|                      | STATE OF DEPARTM             |                          | TRANS          |                                             |      |
|                      | STATE OF DEPARTMOKLAHOMA     | JOB PIECE NO.            | 31694(04)      | SHEET NO                                    |      |