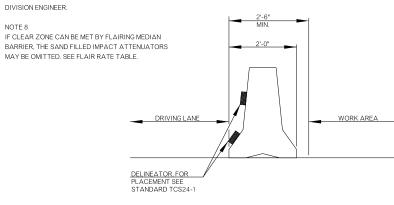

# NOTE 5

A LONGITUDINAL BUFFER AREA, TO ALLOW WORKERS TIME TO EVACUATE THE WORK AREA, SHOULD BE PROVIDED. FOR GUIDELINES ON SETTING THE LENGTH OF THIS BUFFER, SEE STANDARD DRAWING TCS2-1-(LATEST REVISION). ACTUAL LENGTH SHALL BE DETERMINED BY FIELD CONDITIONS AND THE JUDGEMENT OF THE ENGINEER.